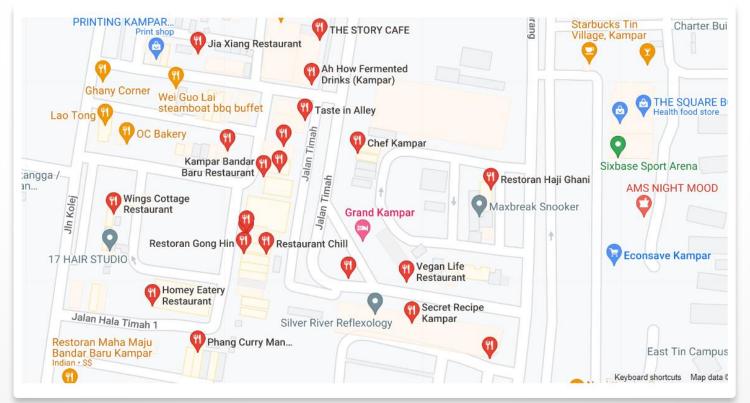

### Dinner in Kampar new town

- Around Grand Kampar Hotel, there will be a lot of restaurants. As Kampar is a "University Town".
- Prices ranging from RM5 to RM50