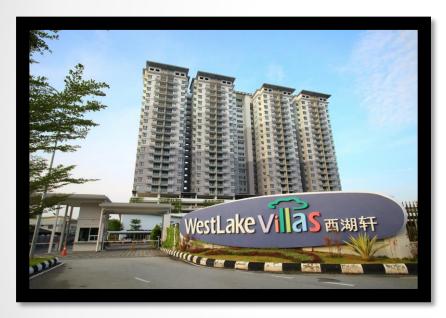

## Westlake Villas (<u>http://www.westlakevillas.com.my/en</u>) Room bookings are preferable for students coming in groups and make your own bookings.

| Item | House Type      | Capacity (Pax) |   |          | Rate per pax per<br>Night (RM) | 5 nights per pax<br>(RM) |
|------|-----------------|----------------|---|----------|--------------------------------|--------------------------|
| 1    | TYPE A          | 6              | 6 | RM328.00 | RM54.70                        | RM273.50                 |
| 2    | TYPE D          | 7              | 2 | RM428.00 | RM61.20                        | RM306.00                 |
|      | Total no of pax | 5              | 0 |          |                                |                          |