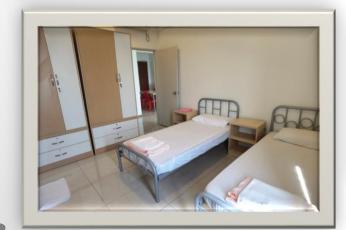

### 3. Danish House (<a href="https://www.danishhouse.com.my/">https://www.danishhouse.com.my/</a>)

Room bookings are preferable for students coming in groups and make your own bookings.

| Item | House Type      |
|------|-----------------|
| 1    | TYPE A          |
| 2    | Type B / B1 / C |
| 3    | TYPE D          |
|      | Total no of pax |
|      |                 |
|      |                 |
|      |                 |
|      |                 |

Unit Rate per

6 RM300.00

2 RM400.00

12 RM230.00

Capacity (Pax) Unit Available Night (RM)

100

Rate per pax per

Night (RM)

RM57.50

RM50

RM50

5 nights per pax

(RM)

RM250.00

RM287.50

RM250.00