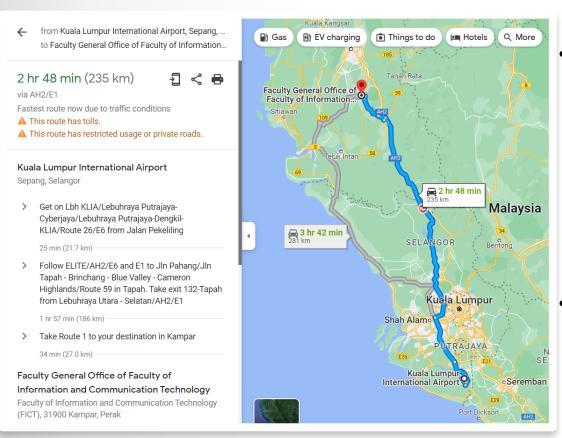

### Travel on your own to UTAR Kampar

- By Train:
  - KLIA Express Train to KL Sentral (RM 55)
  - KL Sentral take ETS to Kampar (~RM 40)
    - https://online.ktmb.com.my/
- By Taxi
  - Around RM300-RM400 per single trip

(The above is an approximate prices)