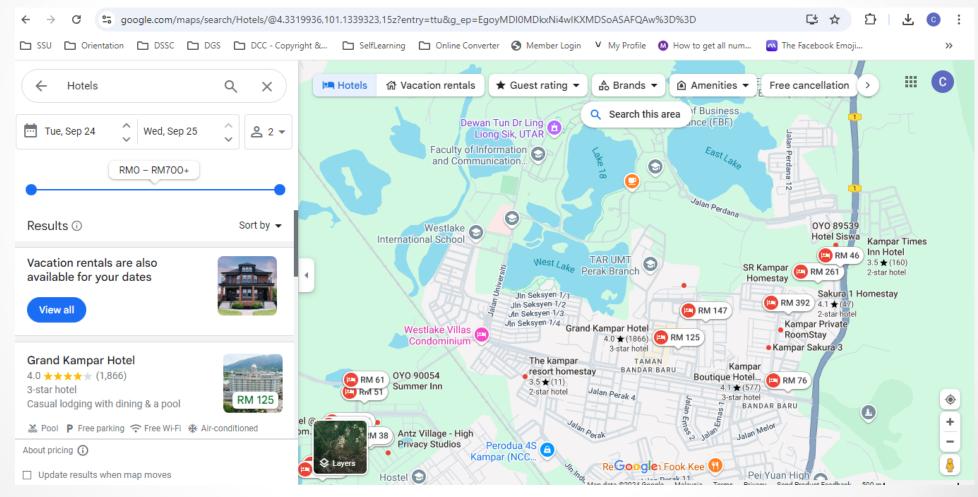

### Hostel in Kampar town

 Search for more hotels nearby Kampar using google map https://www.google.com/maps/search/Hotels/@4.3319936,101.1339323,15z?entry=ttu&g\_ep=EgoyMDI0MDkxNi4wIKXMDSoASAFQ Aw%3D%3D