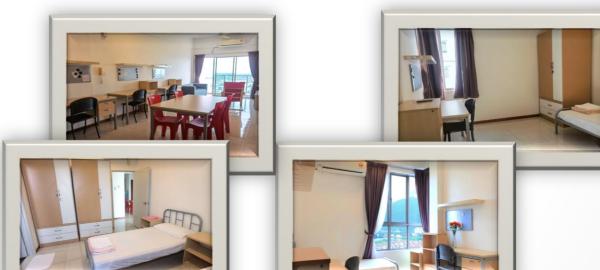

### 3. Danish House (<a href="https://www.danishhouse.com.my/">https://www.danishhouse.com.my/</a>)

Room bookings are preferable for students coming in groups and make your own bookings.

| Item | House Type      |
|------|-----------------|
| 1    | TYPE A          |
| 2    | Type B / B1 / C |
| 3    | TYPE D          |
|      | Total no of pax |
|      |                 |
|      |                 |
|      |                 |
|      |                 |

Unit Rate per

6 RM300.00

2 RM400.00

12 RM230.00

Capacity (Pax) Unit Available Night (RM)

100

Rate per pax per

Night (RM)

RM57.50

RM50

RM50

5 nights per pax

(RM)

RM250.00

RM287.50

RM250.00